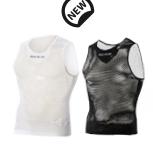

### MESH SLEEVELESS JERSEY

COD. SM R2

WHITE

#### CODE SMR2 BIG SIZE

TECHNOLOGIES - Grid-tech

The SIXS mesh sleeveless jersey is the product for those who need minimal, fresh and lightweight clothing. Thanks to GRID-TECH technology, the mesh lies between the skin and the clothing on top to prevent annoying chafing and create cushions of fresh air that reduce the sensation of the skin "suffocating" under the garment. The polyamide fiber with its extremely low specific weight is able to absorb the skin's moisture to leave it fresh and dry.

BLACK

MATERIALS

Breezy Net<sup>®</sup> Ultralight and extremely elastic polypropylene mesh. High absorption of body moisture.

CARE

**SIZES** One size only

Breathability: Thermoregulation: Wind protection: H<sub>2</sub>O protection: COMPOSITION 95% Polypropylene, 5% Elastomer