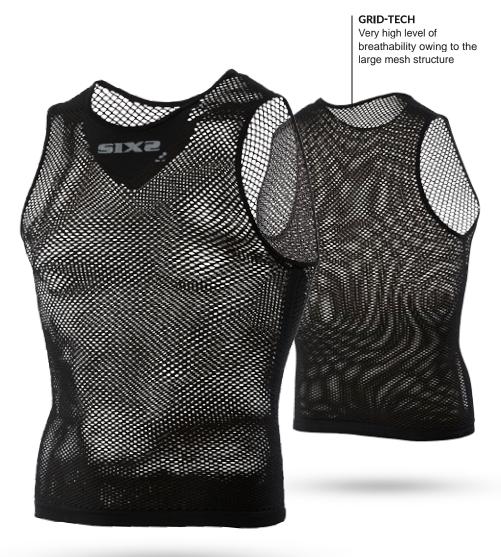

### MESH SLEEVELESS JERSEY

COD. SM R2

WHITE

#### CODE SMR2 BIG SIZE

TECHNOLOGIES - Grid-tech

The SIXS mesh sleeveless jersey is the product for those who need minimal, fresh and lightweight clothing. Thanks to GRID-TECH technology, the mesh lies between the skin and the clothing on top to prevent annoying chafing and create cushions of fresh air that reduce the sensation of the skin "suffocating" under the garment. The polyamide fiber with its extremely low specific weight is able to absorb the skin's moisture to leave it fresh and dry.